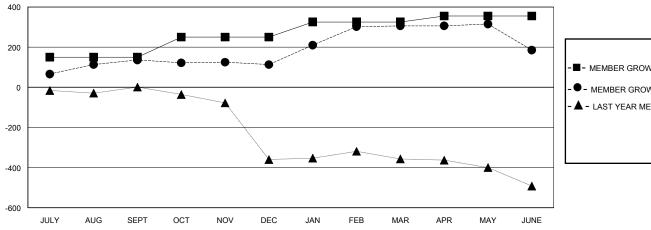

## GOALS AND ACTUAL MEMBERS CUMULATIVE

|   | -■- MEMBER GROWTH NET GOAL        |  |  |  |  |  |  |  |  |  |
|---|-----------------------------------|--|--|--|--|--|--|--|--|--|
| - | - ● - MEMBER GROWTH ACTUAL        |  |  |  |  |  |  |  |  |  |
|   | - ▲ - LAST YEAR MEMBERSHIP ACTUAL |  |  |  |  |  |  |  |  |  |
|   |                                   |  |  |  |  |  |  |  |  |  |
|   |                                   |  |  |  |  |  |  |  |  |  |
|   |                                   |  |  |  |  |  |  |  |  |  |
|   |                                   |  |  |  |  |  |  |  |  |  |
|   |                                   |  |  |  |  |  |  |  |  |  |
|   |                                   |  |  |  |  |  |  |  |  |  |
|   |                                   |  |  |  |  |  |  |  |  |  |