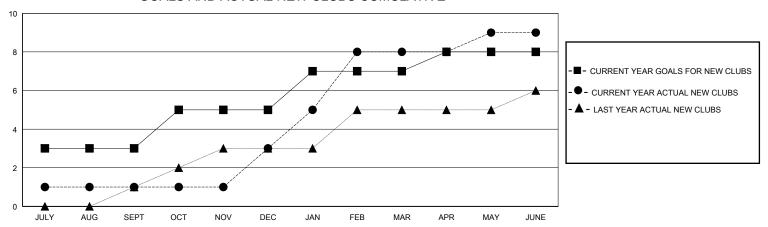

|                         |                                                    |  |  |
| QUARTER       | NEW CLUB GOAL | NEW CLUBS   | DROPPED CLUBS | QUARTER 1             | MEMBER GROWTH NET<br>GOAL | MEMBER GROWTH<br>ACTUAL | DROPPED<br>MEMBERS ACTUAL<br>(including transfers) |  |  |
| JULY/AUG/SEPT | 3             | 1           | 0             | JULY/AUG/SEP          | PT 150                    | 186                     | 38                                                 |  |  |
| OCT/NOV/DEC   | 2             | 2           | 2             | OCT/NOV/DEC           | 100                       | 128                     | 145                                                |  |  |

JAN/FEB/MAR

APR/MAY/JUNE

75

30

201

137

## GOALS AND ACTUAL NEW CLUBS CUMULATIVE



## GOALS AND ACTUAL MEMBERS CUMULATIVE



|   | -■- MEMBER GROWTH NET GOAL        |  |  |  |  |  |  |  |  |  |
|---|-----------------------------------|--|--|--|--|--|--|--|--|--|
| - | - ● - MEMBER GROWTH ACTUAL        |  |  |  |  |  |  |  |  |  |
|   | - ▲ - LAST YEAR MEMBERSHIP ACTUAL |  |  |  |  |  |  |  |  |  |
|   |                                   |  |  |  |  |  |  |  |  |  |
|   |                                   |  |  |  |  |  |  |  |  |  |
|   |                                   |  |  |  |  |  |  |  |  |  |
|   |                                   |  |  |  |  |  |  |  |  |  |
|   |                                   |  |  |  |  |  |  |  |  |  |
|   |                                   |  |  |  |  |  |  |  |  |  |
|   |                                   |  |  |  |  |  |  |  |  |